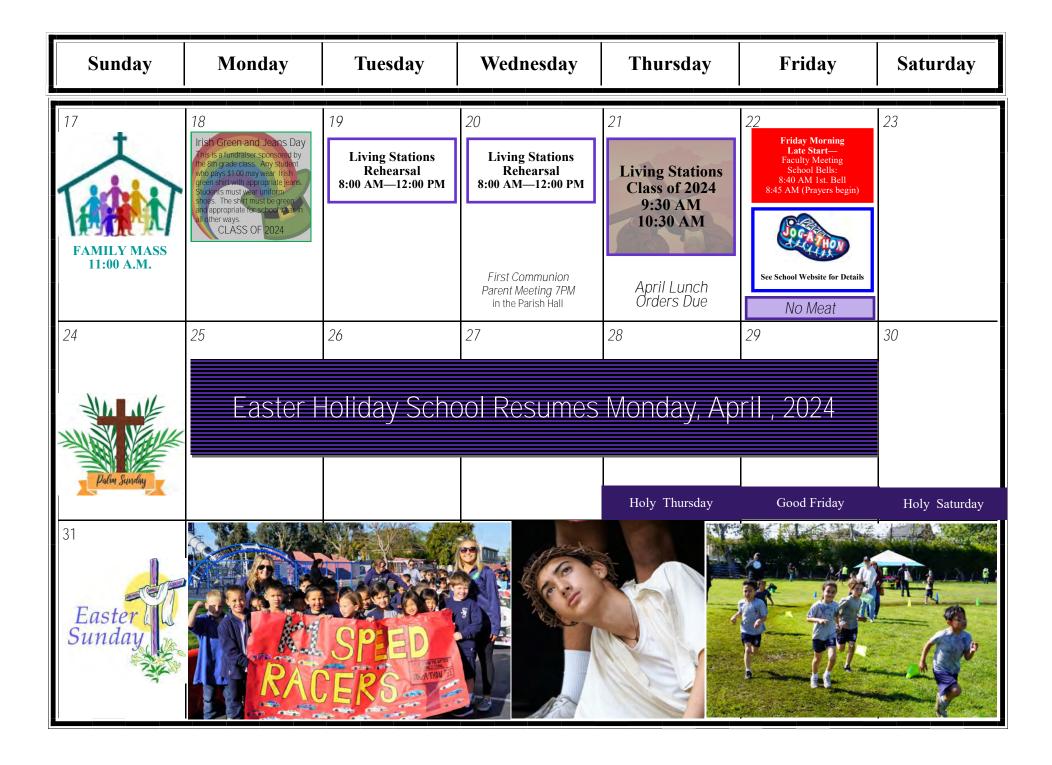

### **March 2024**

| Sunday                       | Monday                                                                                                                                                                                                                           | Tuesday                        | Wednesday                                                                  | Thursday                                                       | Friday                                                                                                                                                | Saturday                                  |
|------------------------------|----------------------------------------------------------------------------------------------------------------------------------------------------------------------------------------------------------------------------------|--------------------------------|----------------------------------------------------------------------------|----------------------------------------------------------------|-------------------------------------------------------------------------------------------------------------------------------------------------------|-------------------------------------------|
| antic Ocean                  | editerranean Se                                                                                                                                                                                                                  |                                |                                                                            |                                                                | Friday Morning Late Start— Faculty Meeting School Bells: 8:40 AM 1st. Bell 8:45 AM (Prayers begin)                                                    | First Confessions 2A & 2B 11:00 AM        |
| 3                            | SPIRIT MONDAY Students in grades TK-8 may wear school spirit /PE shirts. Additionalty/students in grades 6-8 may wear team/club shirts/sweatshirts 1-e sports, drama, choir. All other uniform rules apply and remain in effect. |                                | arent/Teacher Confer<br>50 AM; 2-4 12:00 PM                                |                                                                |                                                                                                                                                       | Mock Trial Competition JSerra High School |
|                              | Trimester 3 Begins                                                                                                                                                                                                               |                                | Parent Auxiliary Board<br>Meeting Parish Hall 7 PM                         |                                                                | No Meat                                                                                                                                               |                                           |
| Daylight Savings Time Begins | SPIRIT MONDAY Students in grades FK-8 may wear school spirit /PE shirts. Additionally students in grades 5-8 may wear team/club shirts/sweatshirts i.e. sports, drama choir. All other uniform rules apply and remain in effect. | Confessions 9:30 AM Grades 6—8 | Recycle Wednesday  4th Graders—Walk through California Hall in use all day | 6th Graders—Walk through the Ancient World Hall in use all day | Friday Morning Late Start— Faculty Meeting School Bells: 8:40 AM 1st. Bell 8:45 AM (Prayers begin)  Second Trimester Awards (Gr. 5-8) 1:10 PM in Hall | 16                                        |