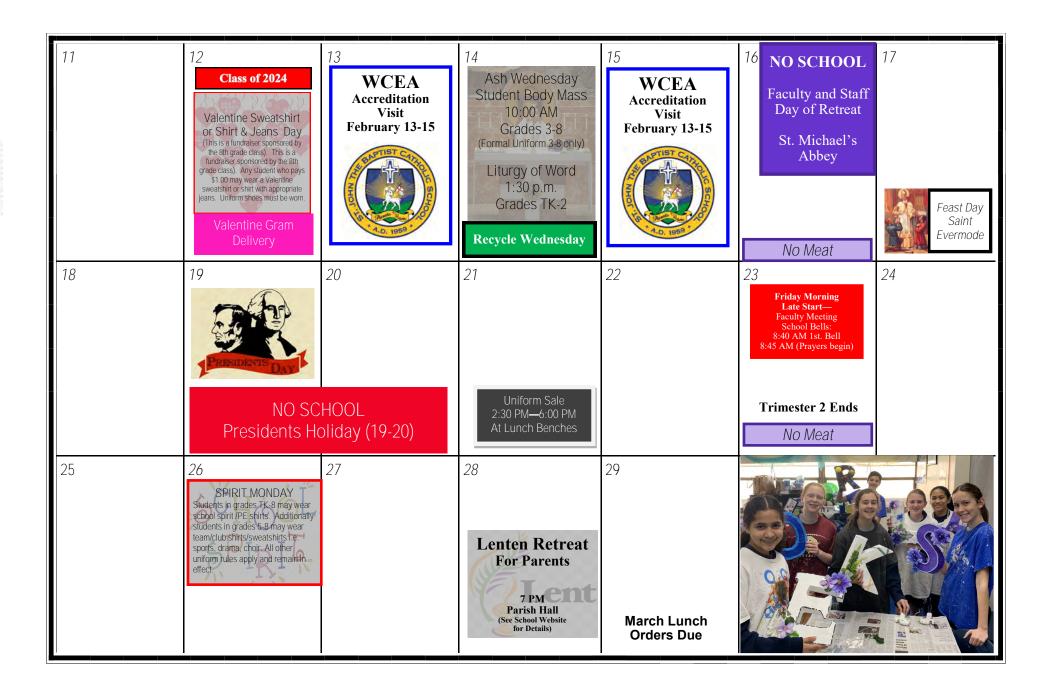

| SPIRIT MONDAY Students in grades. TK-8 may wear school spirit /PE shints. Additionally students in grades 5.8 may wear team/club shirts/sweatshirts i.e. sports, drama, choir. All other uniform rules apply and remain in effect. | 17 R TESTING WINDOW # Grade Scie                                                       |                                                                                                                                                 | Friday Morning Late Start— Faculty Meeting School Bells: 8:40 AM 1st. Bell 8:45 AM (Prayers begin)                                               | 20       |



### February 2024





### **March 2024**

| Sunday                       | Monday                                                                                                                                                                                                                           | Tuesday                        | Wednesday                                                                  | Thursday                                                       | Friday                                                                                                                                                | Saturday                                  |
|------------------------------|-------------------------------------------------------------------------------------------------------------------